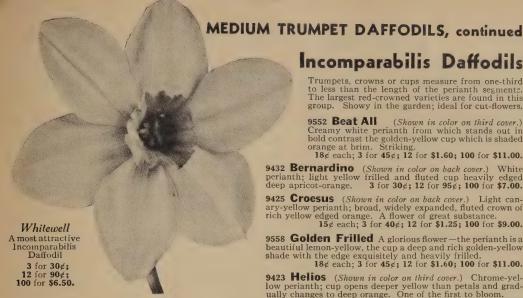

hite perianth; prettily fluted cup of intense orange-scarlet. Lovely and attractive. 15¢ each; 3 for 35¢; 12 for \$1.15; 100 for \$8.00.

9531 Sunrise Pure white perianth with distinct golden rays extending up each petal from the base of the orange-yellow cup which is edged scarlet. Wonderfully free flowering. 15¢ each; 3 for 40¢; 12 for \$1.30; 100 for \$9.50.



Firetail 3 for 60¢; 12 for \$2.20.

#### COLLECTION

## Four Choice Red-Cupped Barrii Daffodils

Flame, Lady Diana Manners, Red Beacon and Sunrise.

9092 - 12 Bulbs ( 3 bulbs of each separate variety, value \$1.70) for 2.55 9093- 24 Bulbs ( 6 bulbs of each separate variety, value 2.85) for 4.65 9094 - 48 Bulbs (12 bulbs of each separate variety, value 5.70) for 9095-100 Bulbs (25 bulbs of each separate variety, value 10.13) for



9441 Whitewell Pure white, broad-petaled perianth; rich chrome-yellow fluted and frilled cup, delicately edged orange. Exquisite colorings. Long, erect stems. 3 for 30¢; 12 for 90¢; 100 for \$6.50.

9547 Burpee's Special Mixture **Red-Cupped Daffodils** 

White and yellow Daffodils with red, orange or apricot colored cups or crowns have become so popular that we have prepared this special mixture, and offer it at the following low prices so that everyone may plant them in quantity.

Don't miss this bargain. 5 for 25¢; 20 for \$1.00;

42 for \$2.00; 65 for \$3.00; 110 for \$5.00. ✓ Incomparabilis Daffodils

Trumpets, crowns or cups measure from one-third to less than the length of the perianth segmentc. The largest red-crowned varieties are found in this group. Showy in the garden; ideal